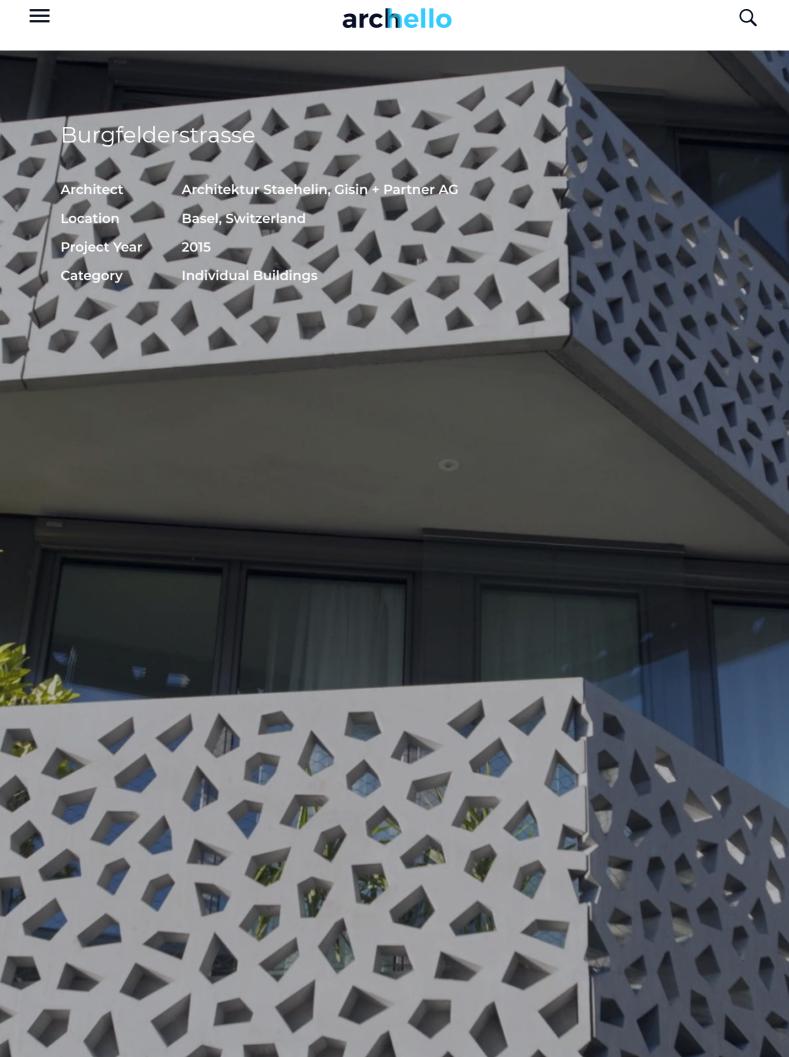

Q

The signature symbol of the building are the prefabricated perforated glass-reinforced concrete elements of both facades, combined with the large glass surfaces lying underneath, as well as the angled geometry of the balconies. These building blocks give the project a modern look.