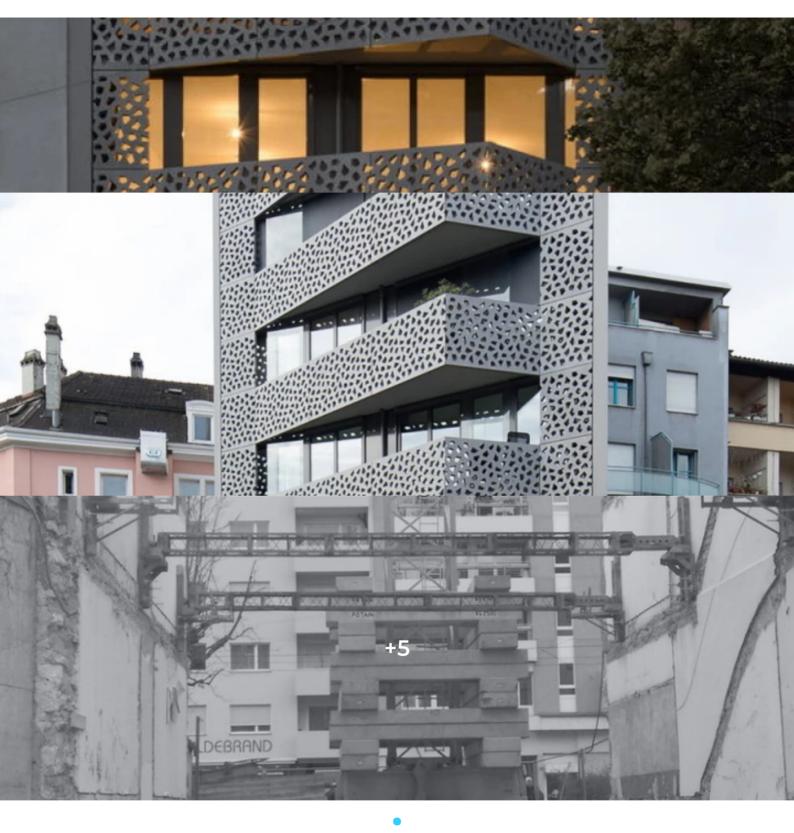

Q

The signature symbol of the building are the prefabricated perforated glass-reinforced concrete elements of both facades, combined with the large glass surfaces lying underneath, as well as the angled geometry of the balconies. These building blocks give the project a modern look.