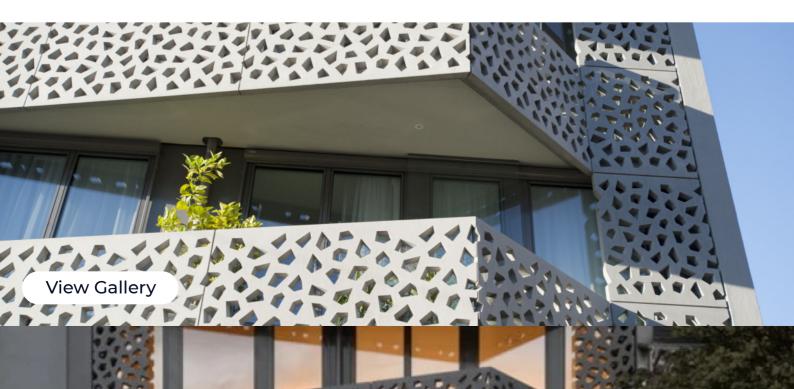

Q

The signature symbol of the building are the prefabricated perforated glass-reinforced concrete elements of both facades, combined with the large glass surfaces lying underneath, as well as the angled geometry of the balconies. These building blocks give the project a modern look.